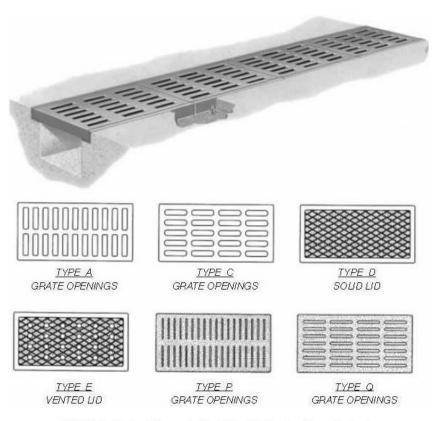

## 14" Wide NEENAH Bolted Heavy Duty Trench Drain Grate and Frame Assy

Product ID: R-4999-DX

14" Wide Bolted Neenah R-4999-DX Series Trench Grate

14"W X 24"L X 1 1/2"D Choose Type A,C,D,E,P,Q

Illustrating Type C bolted trench. Bolted trench sections are furnished in 24" standard lengths. When bolted trench is furnished, they are shipped assembled – AT NO TIME should the units be disassembled during installation. When removing covers, do not mix or rotate 180 degrees as bolt holes may lose alignment and improper bearing may occur.

Note: In Type A and P grates the slots are perpendicular to the trench run. In Type C and Q grates the slots are parallel with the trench run.